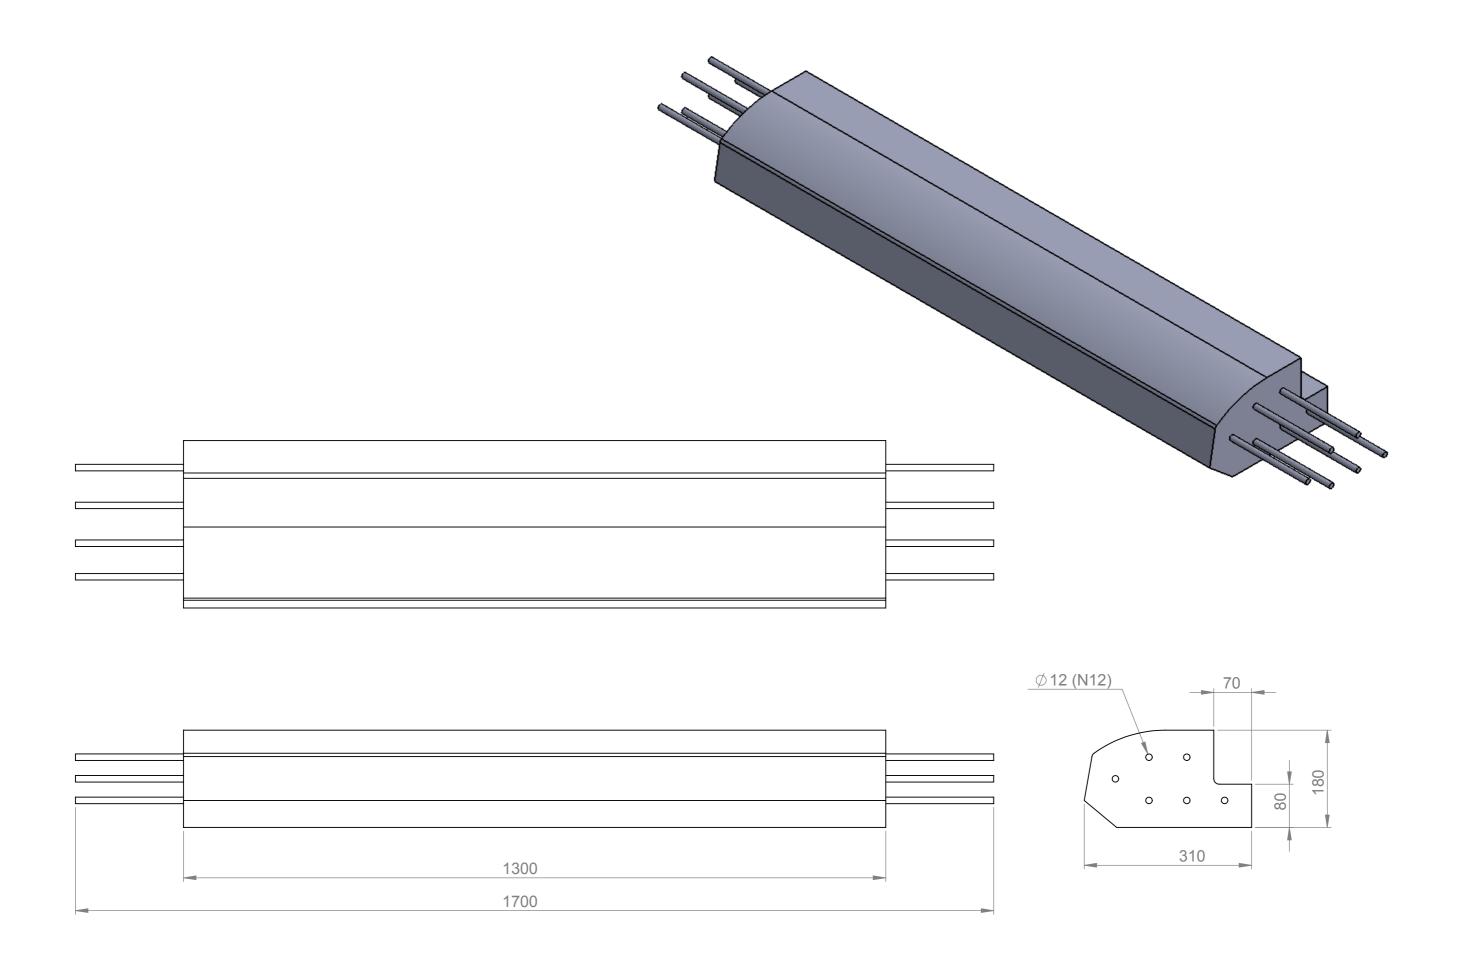

## **Urban Precast Pty Ltd**

105 Abbott Road Hallam Vic 3803 Tel (03) 9702 3079 Fax (03) 9702 3556

| Weight:                  | kg        |  |  |
|--------------------------|-----------|--|--|
| A3                       | Scale:1:7 |  |  |
| Material: Concrete (40mp |           |  |  |

| Barrier Lintel Side Entry Pit |             |        |        |      |  |  |  |
|-------------------------------|-------------|--------|--------|------|--|--|--|
| Part No.                      | Drawing No. | 103537 | 1 of 1 | Rev. |  |  |  |